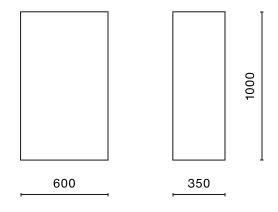

## **Mechanical features**

| Ingress protection degree (IP) | 20               |
|--------------------------------|------------------|
| Dimensions A x B x H [mm]      | 1000 x 600 x 350 |

The LPS/4 model is an intelligent centralized battery system capable of powering, controlling and monitoring up to 80 luminaires, spread over four lines.