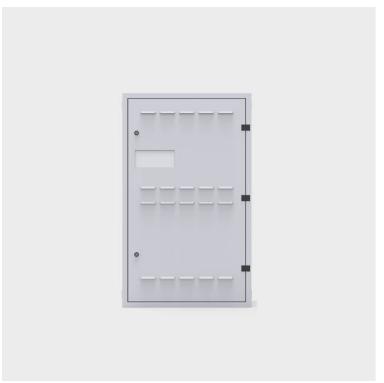

## **Mechanical features**

| Ingress protection degree (IP) | 20               |
|--------------------------------|------------------|
| Dimensions A x B x H [mm]      | 1000 x 600 x 350 |

The LPS/4 model is an intelligent centralized battery system capable of powering, controlling and monitoring up to 80 luminaires, spread over four lines.