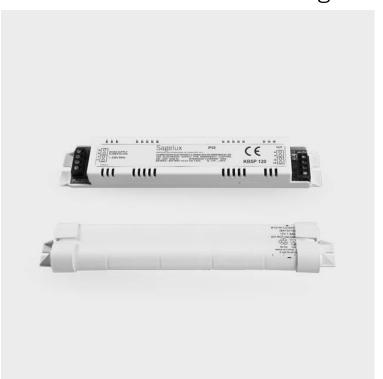

The emergency kit is a functional device that makes it possible to convert a luminaire into an emergency luminaire. They can act as permanent or non-permanent emergency lighting.

Consult us for custom made versions.

## **Mechanical features**

| Ingress protection degree (IP) | 20            |
|--------------------------------|---------------|
| Dimensions A x B x H [mm]      | 34 x 205 x 28 |
| Weight [kg]                    | 0.464         |