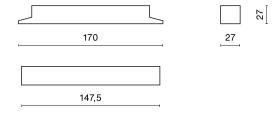

## **Mechanical features**

| Ingress protection degree (IP) | 20            |
|--------------------------------|---------------|
| Dimensions A x B x H [mm]      | 34 x 205 x 28 |
| Weight [kg]                    | 0.464         |