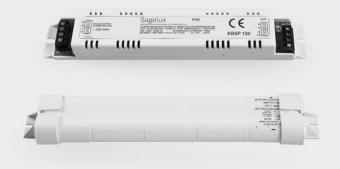

| CE | IP<br>20 | indoor |
|----|----------|--------|
|----|----------|--------|

The emergency kit is a functional device that makes it possible to convert a luminaire into an emergency luminaire. They can act as permanent or non-permanent emergency lighting.