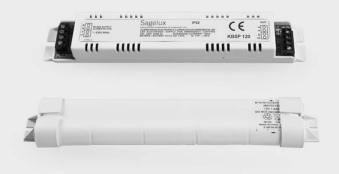

The emergency kit is a functional device that makes it possible to convert a luminaire into an emergency luminaire. They can act as permanent or non-permanent emergency lighting.

Consult us for custom made versions.