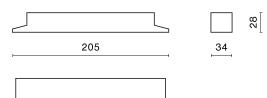

## **Mechanical features**

| Ingress protection degree (IP) | 20            |
|--------------------------------|---------------|
| Dimensions A x B x H [mm]      | 34 x 205 x 28 |
| Weight [kg]                    | 0.78          |